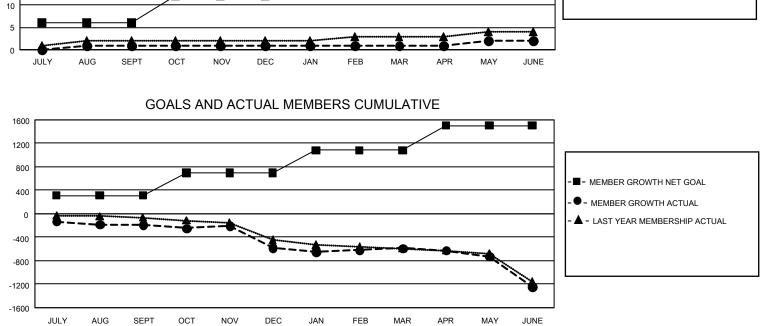

## GAT MONTHLY MEMBERSHIP PROGRESS REPORT

GMT Constitutional Area 1, Group D

REPORT DOES NOT INCLUDE CLUBS IN UNDISTRICTED AREAS.

| Clubs                 |               |           |               | Members               |                         |                         |                                                    |
|-----------------------|---------------|-----------|---------------|-----------------------|-------------------------|-------------------------|----------------------------------------------------|
| RESULTS FOR 2022-2023 |               |           |               | RESULTS FOR 2022-2023 |                         |                         |                                                    |
| QUARTER               | NEW CLUB GOAL | NEW CLUBS | DROPPED CLUBS | QUARTER               | MBER GROWTH NET<br>GOAL | MEMBER GROWTH<br>ACTUAL | DROPPED MEMBERS<br>ACTUAL (including<br>transfers) |
| JULY/AUG/SEPT         | - 18          | 1         | 8             | JULY/AUG/SEPT         | 309                     | 508                     | 625                                                |
| OCT/NOV/DEC           | 18            | 0         | 16            | OCT/NOV/DEC           | 389                     | 522                     | 854                                                |
| JAN/FEB/MAR           | 30            | 0         | 1             | JAN/FEB/MAR           | 384                     | 731                     | 621                                                |
| APR/MAY/JUNE          | 48            | 1         | 25            | APR/MAY/JUNE          | 424                     | 595                     | 1,183                                              |