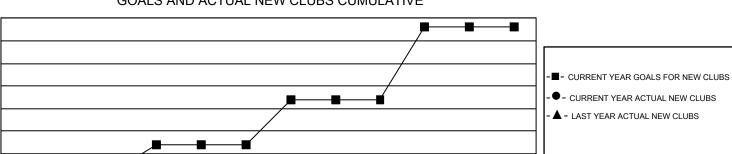

## GAT MONTHLY MEMBERSHIP PROGRESS REPORT

GMT Constitutional Area 1, Group D

REPORT DOES NOT INCLUDE CLUBS IN UNDISTRICTED AREAS.

| Clubs                 |               |           |               | Members               |                         |                         |                                                    |
|-----------------------|---------------|-----------|---------------|-----------------------|-------------------------|-------------------------|----------------------------------------------------|
| RESULTS FOR 2022-2023 |               |           |               | RESULTS FOR 2022-2023 |                         |                         |                                                    |
| QUARTER               | NEW CLUB GOAL | NEW CLUBS | DROPPED CLUBS | QUARTER               | MBER GROWTH NET<br>GOAL | MEMBER GROWTH<br>ACTUAL | DROPPED MEMBERS<br>ACTUAL (including<br>transfers) |
| JULY/AUG/SEPT         | - 18          | 1         | 8             | JULY/AUG/SEPT         | 309                     | 508                     | 625                                                |
| OCT/NOV/DEC           | 18            | 0         | 16            | OCT/NOV/DEC           | 389                     | 522                     | 854                                                |
| JAN/FEB/MAR           | 30            | 0         | 1             | JAN/FEB/MAR           | 384                     | 731                     | 621                                                |
| APR/MAY/JUNE          | 48            | 1         | 25            | APR/MAY/JUNE          | 424                     | 595                     | 1,183                                              |